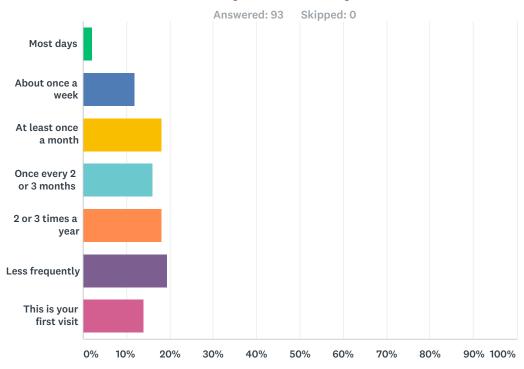

### Q5 How often do you usually visit Hamble?

| Answer Choices           | Responses |    |
|--------------------------|-----------|----|
| Most days                | 2.15%     | 2  |
| About once a week        | 11.83%    | 11 |
| At least once a month    | 18.28%    | 17 |
| Once every 2 or 3 months | 16.13%    | 15 |
| 2 or 3 times a year      | 18.28%    | 17 |
| Less frequently          | 19.35%    | 18 |
| This is your first visit | 13.98%    | 13 |
| Total                    |           | 93 |