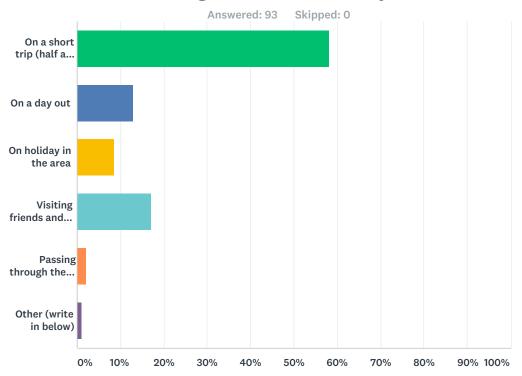

### Q1 Which of the following best describes your situation today?

| Answer Choices                                          | Responses |    |
|---------------------------------------------------------|-----------|----|
| On a short trip (half a day)                            | 58.06%    | 54 |
| On a day out                                            | 12.90%    | 12 |
| On holiday in the area                                  | 8.60%     | 8  |
| Visiting friends and relatives on holiday in the area   | 17.20%    | 16 |
| Passing through the area to/from my holiday destination | 2.15%     | 2  |
| Other (write in below)                                  | 1.08%     | 1  |
| Total Respondents: 93                                   |           |    |