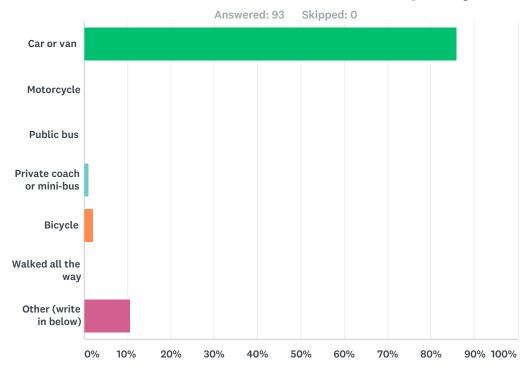

### Q3 What was the main method of transport you used?

| Answer Choices            | Responses |    |
|---------------------------|-----------|----|
| Car or van                | 86.02%    | 80 |
| Motorcycle                | 0.00%     | 0  |
| Public bus                | 0.00%     | 0  |
| Private coach or mini-bus | 1.08%     | 1  |
| Bicycle                   | 2.15%     | 2  |
| Walked all the way        | 0.00%     | 0  |
| Other (write in below)    | 10.75%    | 10 |
| Total Respondents: 93     |           |    |