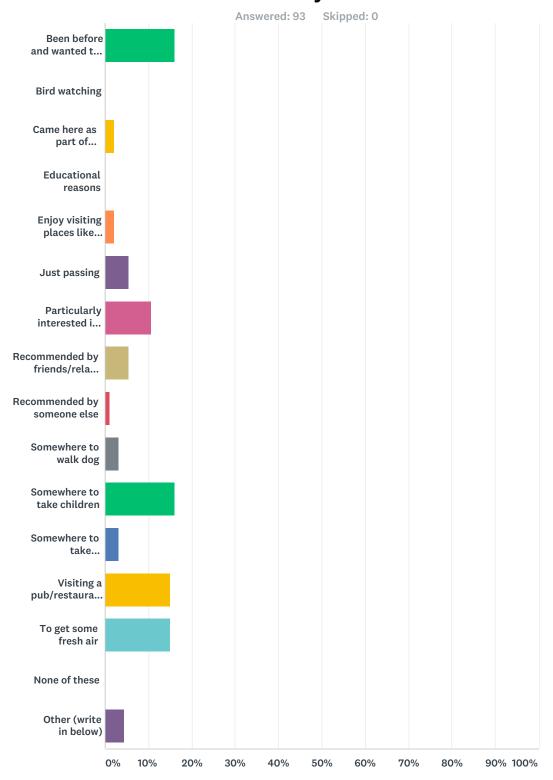

## **Q6** Which would you say is your main reason for visiting Hamble today?

| Answer Choices                      | Responses |    |
|-------------------------------------|-----------|----|
| Been before and wanted to come back | 16.13%    | 15 |
| Bird watching                       | 0.00%     | 0  |

| Came here as part of organised trip            | 2.15%  |  |
|------------------------------------------------|--------|--|
| Educational reasons                            | 0.00%  |  |
| Enjoy visiting places like this                | 2.15%  |  |
| Just passing                                   | 5.38%  |  |
| Particularly interested in nature at this site | 10.75% |  |
| Recommended by friends/relatives               | 5.38%  |  |
| Recommended by someone else                    | 1.08%  |  |
| Somewhere to walk dog                          | 3.23%  |  |
| Somewhere to take children                     | 16.13% |  |
| Somewhere to take friends/relatives            | 3.23%  |  |
| Visiting a pub/restaurant in the village       | 15.05% |  |
| To get some fresh air                          | 15.05% |  |
| None of these                                  | 0.00%  |  |
| Other (write in below)                         | 4.30%  |  |
| al Respondents: 93                             |        |  |