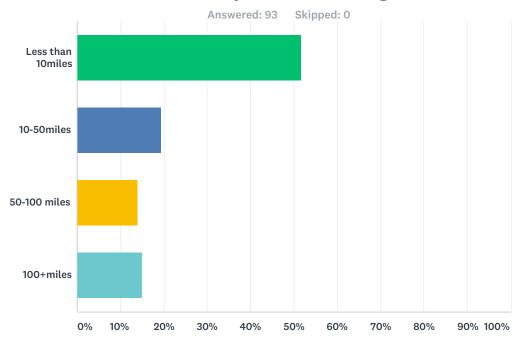

## Q2 How far did you travel to get here?

| Answer Choices    | Responses |    |
|-------------------|-----------|----|
| Less than 10miles | 51.61%    | 48 |
| 10-50miles        | 19.35%    | 18 |
| 50-100 miles      | 13.98%    | 13 |
| 100+miles         | 15.05%    | 14 |
| Total             |           | 93 |