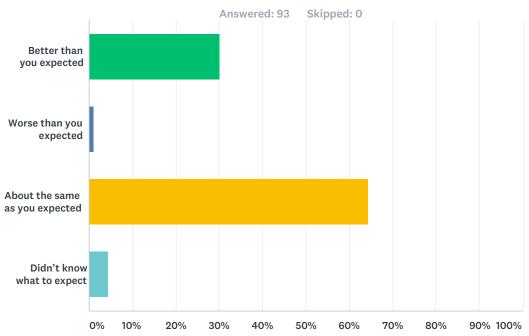

## Q8 Was your visit/day out here.....

| Answer Choices                 | Responses |    |
|--------------------------------|-----------|----|
| Better than you expected       | 30.11%    | 28 |
| Worse than you expected        | 1.08%     | 1  |
| About the same as you expected | 64.52%    | 60 |
| Didn't know what to expect     | 4.30%     | 4  |
| Total                          |           | 93 |