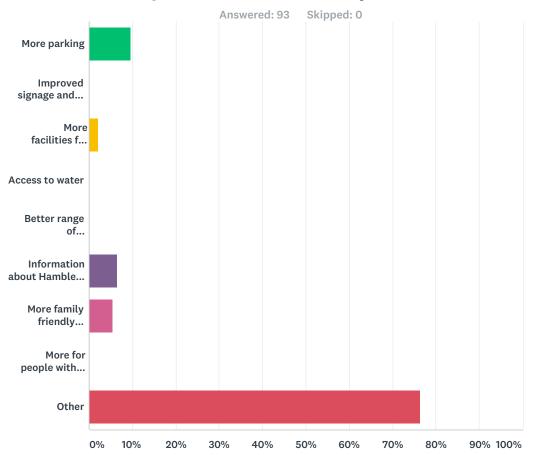

## Q9 What improvements would you recommend?

| swer Choices                                      | Responses |   |
|---------------------------------------------------|-----------|---|
| More parking                                      | 9.68%     | ! |
| Improved signage and footways                     | 0.00%     |   |
| More facilities for visitors – shops, cafes, pubs | 2.15%     |   |
| Access to water                                   | 0.00%     |   |
| Better range of accommodation                     | 0.00%     |   |
| Information about Hamble and things to do         | 6.45%     |   |
| More family friendly activities                   | 5.38%     |   |
| More for people with limited mobility             | 0.00%     |   |
| Other                                             | 76.34%    | 7 |
| tal Respondents: 93                               |           |   |