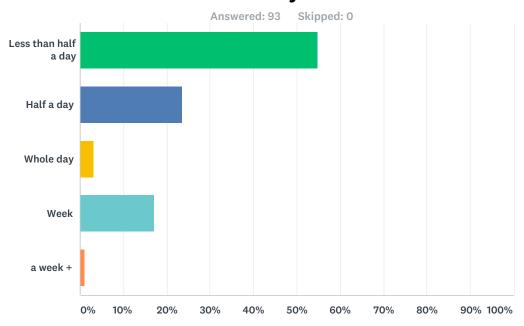

# Q4 How long have you spent or do you intend to spend here today?

| Answer Choices       | Responses |    |
|----------------------|-----------|----|
| Less than half a day | 54.84%    | 51 |
| Half a day           | 23.66%    | 22 |
| Whole day            | 3.23%     | 3  |
| Week                 | 17.20%    | 16 |
| a week +             | 1.08%     | 1  |
| Total                |           | 93 |