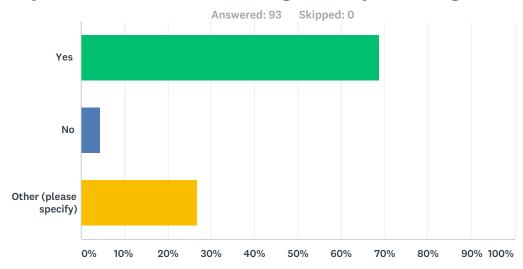

## Q7 If you had food or beverage today was it good value?

| Answer Choices         | Responses         |
|------------------------|-------------------|
| Yes                    | <b>68.82%</b> 64  |
| No                     | 4.30%             |
| Other (please specify) | <b>26.88</b> % 25 |
| Total                  | 93                |